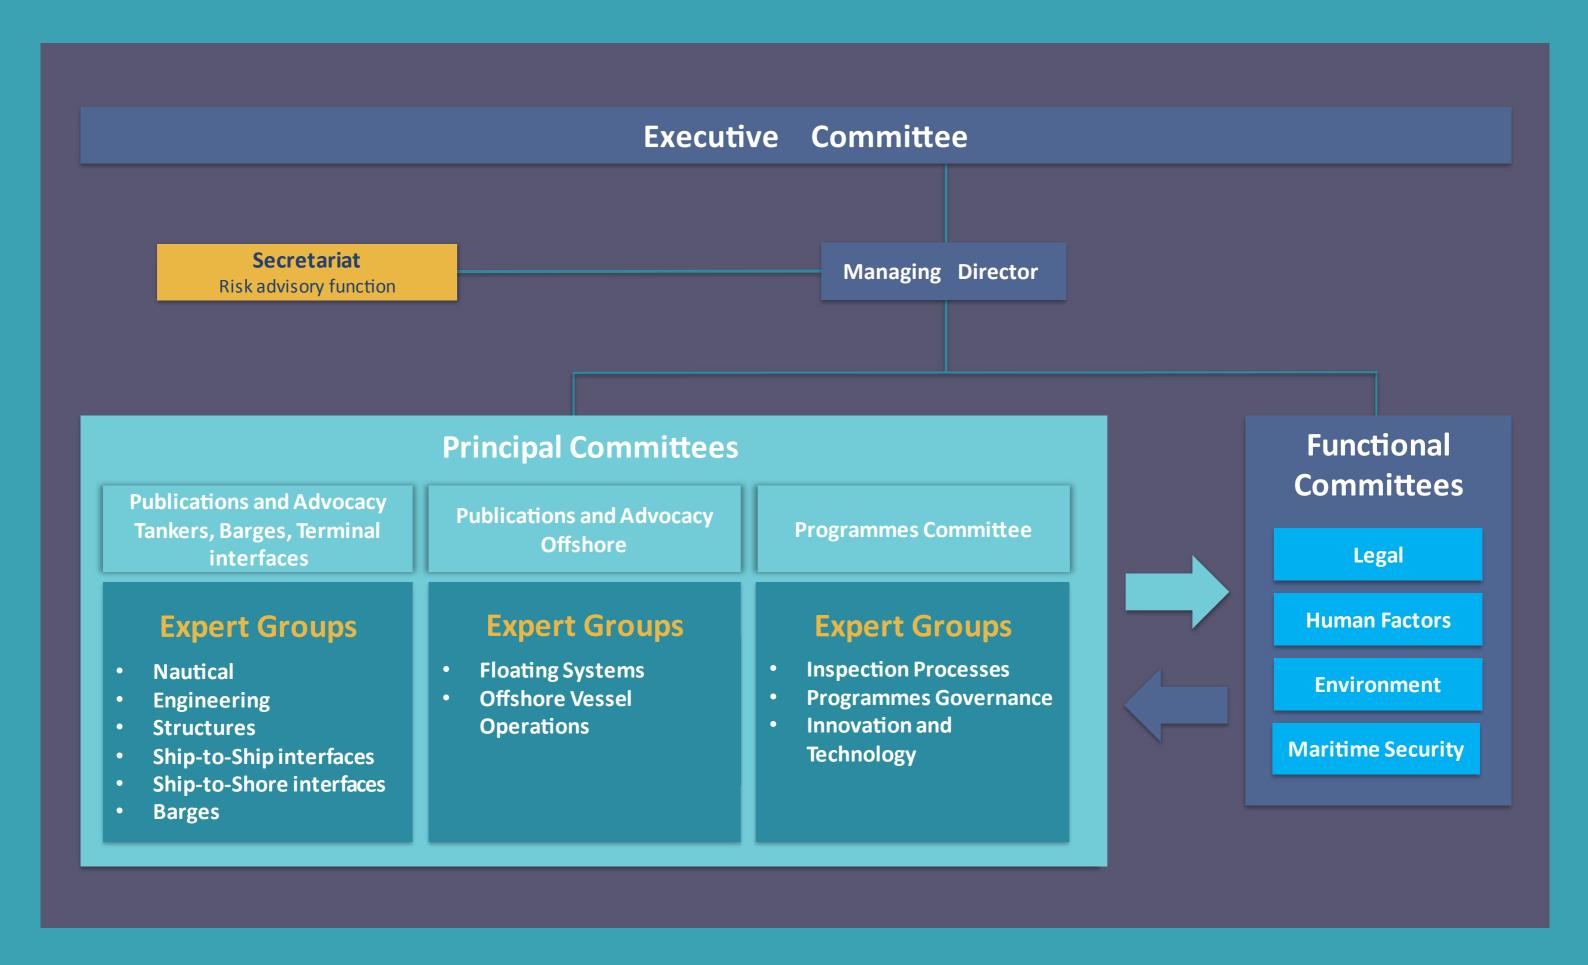

## Strategic priorities

#### **Publications**

Develop best practices on critical areas of safety, health, security and environment.

#### **Advocacy**

Promote best practices and regulatory compliance through engagement with governments and industry.

#### **Programmes**

Develop inspection and self-assessment programmes for promoting best practices and regulatory compliance.

#### **Members Collaboration**

Provide a forum for members to learn, share expertise and develop best practices.