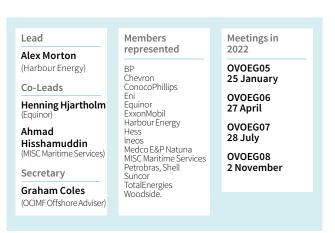

tivity. These focus areas were based on assessing member issues, industry feedback and

incident data. Once completed, this was submitted to the P&A Offshore Committee for consideration to incorporate within the wider, multiyear activity plan.

OVIQ template update: in March, a workgroup was formed to review the current OVIQ template and develop a new OVIQ4 template. The first step was to gather feedback from OVID stakeholders including OCIMF members, OVID inspectors, Technical Vessel Operators and industry stakeholders. After the consultation period, these comments were evaluated and, where appropriate, incorporated into the next revision of the OVIQ template. The workgroup is in the final stages of this work and plans to hand over the updated template to the Programmes team in Q1 2023.



## **Communities of Practice**

In 2022 OCIMF introduced a new concept of Communities of Practice (CoP). The intent was to provide a platform where subject matter experts can openly discuss technical issues and share lessons learned. The CoP platform is an inclusion tool designed to allow us to listen to voices we don't normally have an opportunity to hear. The structure of the CoP replicates the internal committee structure at our Functional Committee and Expert Group level and the initial phase of release was with existing members of committees and groups. This phase was intended to establish the online platform, test it for bugs and glitches, further develop rules and guidelines for use, and then provide some initial content. In November 2022, the CoP was released to all member compan