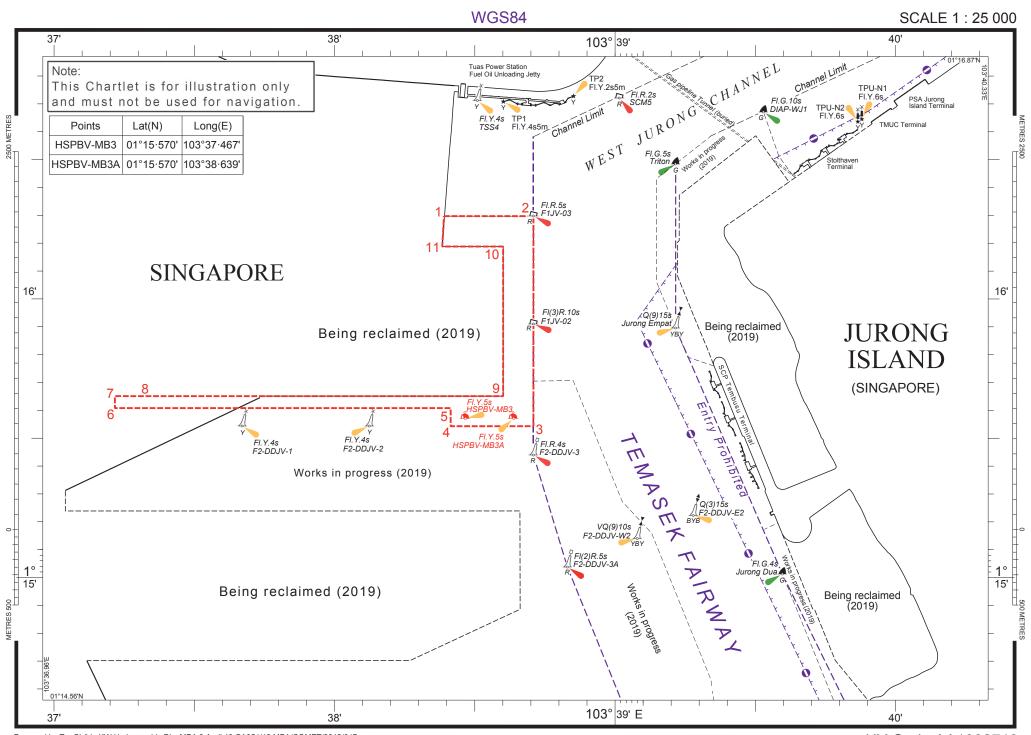

Date : With effect from 18 Apr 2019 to 17 Oct 2019.

Location : At the Tuas View Reclamation Project Area. The locations of the mooring buoys are as

follows (see attached chartlet):

## WGS 84 Datum

| <u>Name</u> | <u>Latitude (N)</u> | <u>Longitude (E)</u> | Light Characteristic |
|-------------|---------------------|----------------------|----------------------|
| HSPBV-MB3   | 01°15.570'          | 103°38.467'          | Fl. Y. 5s            |
| HSPBV-MB3A  | 01°15.570'          | 103°38.639'          | Fl. Y. 5s            |

View, off Temasek Fairway, valid from 18 Apr 2019 to 17 Oct 2019. During this period, bulk carriers, self-propelled barges and pusher tugs with barges in composite unit carrying bulk sand will be transiting the Temasek Fairway to the Tuas Finger One reclamation project area. All vessels shall maintain a proper lookout; proceed at a safe speed and to navigate with caution when in the vicinity of the mooring buoys off the